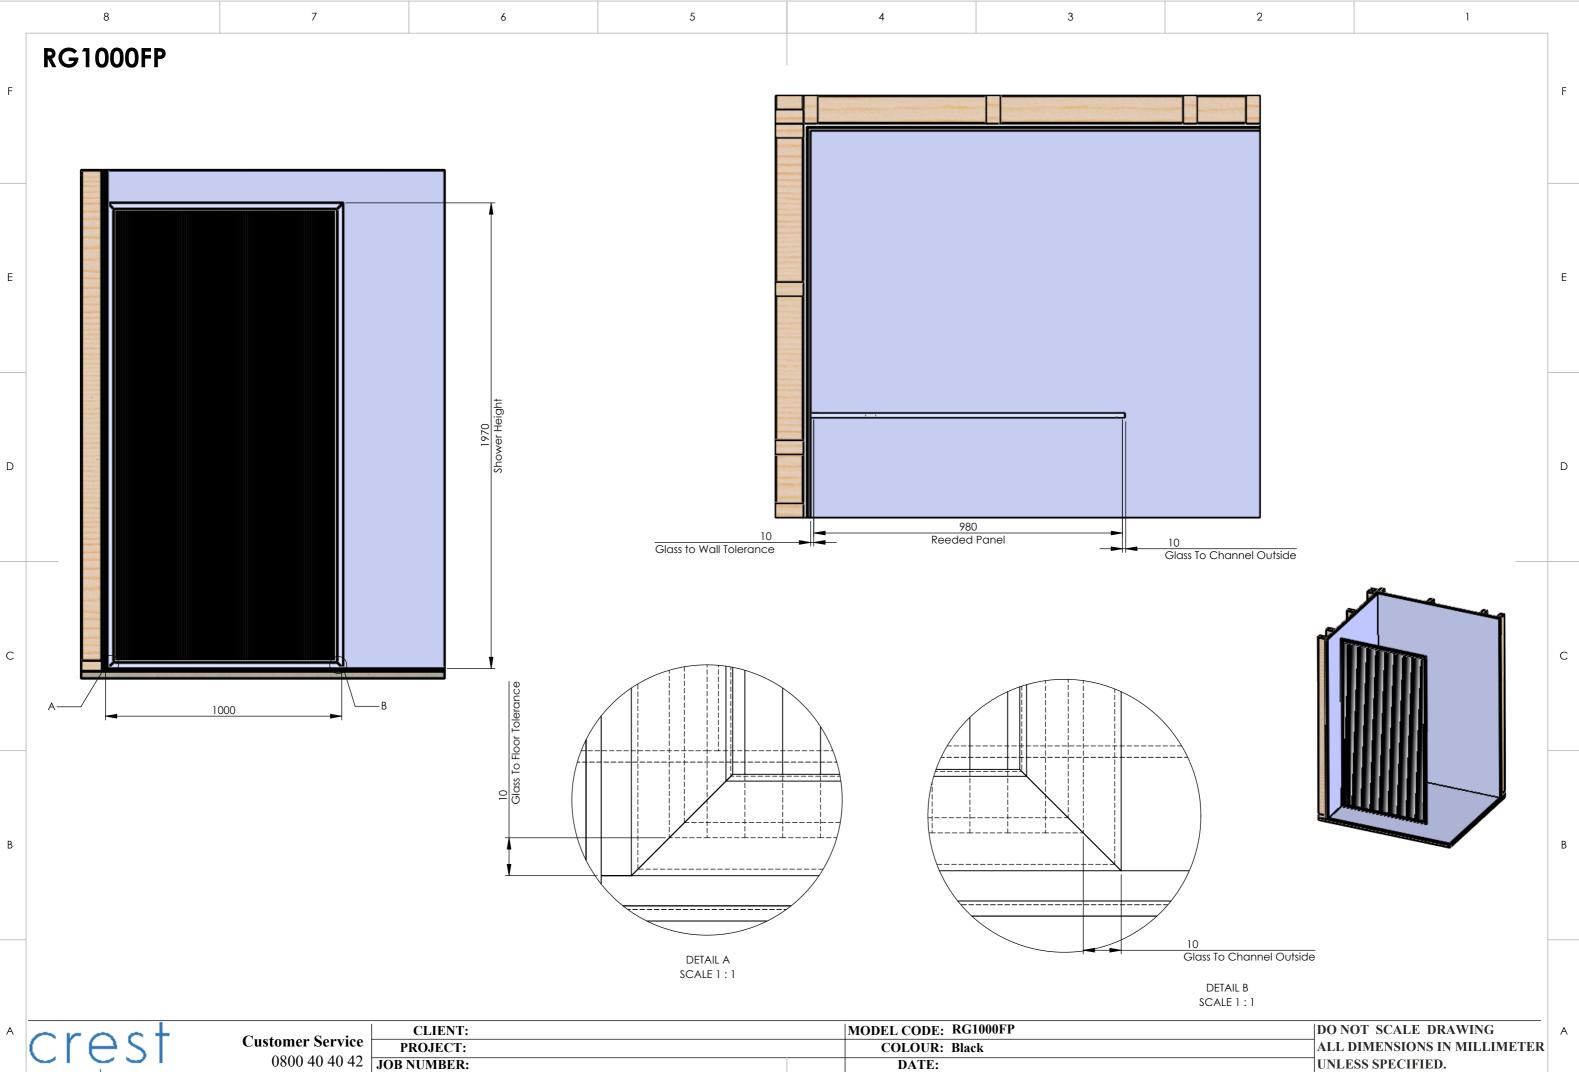

| oroct   |                          | CLIENT:                  |                 | MODEL CODE: RG | 1000FP |   |
|---------|--------------------------|--------------------------|-----------------|----------------|--------|---|
|         | Customer Service         | PROJECT:                 |                 | COLOUR: Blac   | :k     |   |
|         | 0800 40 40 42            | JOB NUMBER:              |                 | DATE:          |        |   |
| showers | sales@crestshowers.co.nz | TITLE: Reeded Framed Par | nel 1000 x 1970 | DRAWN:         |        | - |
| 8       | 7                        | 6                        | 5               | 4              | 3      |   |